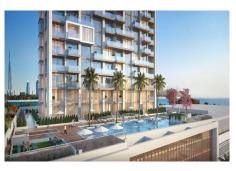

Anwa by Omniyat is a beautiful residential tower offering luxury waterfront lifestyle living with high end finishes of materials that Omniyat takes pride in, including marble floorings throughout, double high ceiling layouts upto 6,6 meters with floor to ceiling glass windows offering breathtaking sea views from all of the apartments with fully fitted European kitchen by Porcelanosa and built in appliances by Gorenje. Generous layouts of bedrooms with ensuite bathrooms with travertino ceramic tiles and sanitary ware by the favorite Bagno Design.

Amenities of the building include a stunning infinity swimming pool at the wet deck offering spectacular sea views, fully equipped gym, yoga and pilates room and of course welcome lounge/ lobby area with 24/7 security.