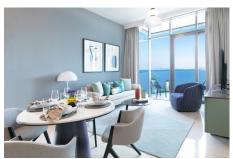

# Gallery

Anwa by Omniyat is a beautiful residential tower offering luxury waterfront lifestyle living with high end finishes of materials that Omniyat takes pride in, including marble floorings throughout, double high ceiling layouts upto 6,6 meters with floor to ceiling glass windows offering breathtaking sea views from all of the apartments with fully fitted European kitchen by Porcelanosa and built in appliances by Gorenje. Generous layouts of bedrooms with ensuite bathrooms with travertino ceramic tiles and sanitary ware by the favorite Bagno Design.

Amenities of the building include a stunning infinity swimming pool at the wet deck offering spectacular sea views, fully equipped gym, yoga and pilates room and of course welcome lounge/ lobby area with 24/7 security.