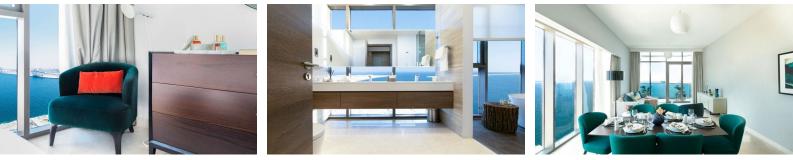

# Gallery

Anwa by Omniyat is a beautiful residential tower offering luxury waterfront lifestyle living with high end finishes of materials that Omniyat takes pride in, including marble floorings throughout, double high ceiling layouts upto 6,6 meters with floor to ceiling glass windows offering breathtaking sea views from all of the apartments with fully fitted European kitchen by Porcelanosa and built in appliances by Gorenje. Generous layouts of bedrooms with ensuite bathrooms with travertino ceramic tiles and sanitary ware by the favorite Bagno Design.

Amenities of the building include a stunning infinity swimming pool at the wet deck offering spectacular sea views, fully equipped gym, yoga and pilates room and of course welcome lounge/ lobby area with 24/7 security.