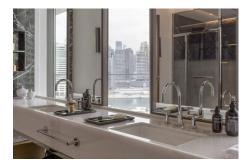

Property Type: Penthouse

Number of Bedrooms: 4

🖶 Number of Bathrooms: 5

🕝 Area: 7934 sq ft

Finished to the highest quality, with a variety of unique interior touches as checkerboard marble entry foyers, marble bathrooms with chevron stone flooring or oak wooden flooring across living rooms and bedrooms to name a few and a seamless home automation system across your entire residence of course.