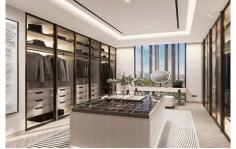

Six bedrooms, seven bathrooms, expansive atrium entry of 11,5 meters heigh ceilings decorated with impressive landscaping embracing the natural light flow throughout the mansion with multiple entertainment areas on all of the four floors that include private fully fitted cinema room, games room and lounges as well as staff quarters.

This breathtaking palatial style mansion comes with two swimming pools, infinity swimming pool on the ground floor within your private garden area and another private terrace swimming pool from the primary bedroom suite on the top floor offering absolutely breathtaking views of the lush greenery and Dubai's impressive skyline.