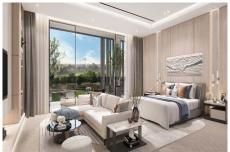

Six bedrooms, seven bathrooms, expansive atrium entry of 11,5 meters heigh ceilings decorated with impressive landscaping embracing the natural light flow throughout the mansion with multiple entertainment areas on all of the four floors that include private fully fitted cinema room, games room and lounges as well as staff quarters.

Signature Mansions redefines the unique fusion of community and privacy, brought together in one club-house styled, limited edition of residential mansion collection with the highest pedigree of interior finishes and touches with absolutely the best of best natural stones such as Limestone, Travertine or book matched Marble throughout your residence.